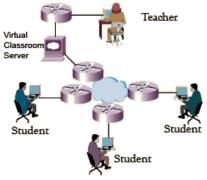

The Live Online F-Learning programs are open to group of 6 (min) to 8 (max) participants. Members of the same organization (or) well acquainted friends / contacts / colleagues (from across the globe!!) can form a batch and enroll for the "Virtual Private classroom" F-Learning program.

The unique features of this course are:

The program is conducted fully ONLINE with LIVE trainer for batch of 6-8 people.

'EXampleCG' program is TRULY LIVE and ONLINE with a LIVE TRAINER leading the session discussions, participants interacting and discussing LIVE. eXampleCG also provides post program help and assistance FREE of charge (which no other Online program ever do!!)

• The sessions are flexibly conducted 1 / 2 / 3 hours per day spread over multiple weeks entirely based on convenient time preferences of the enrolled batch

#### eXampleCG F-Learning Programs Live Trainer Facilitated Online Programs

• The participants need to have a Laptop / Desktop with steady broadband connection, Adobe PDF reader, Microsoft Excel 2003 or 2007 and Winzip installed with mike/speaker/headset to join the session (from anywhere in the world).